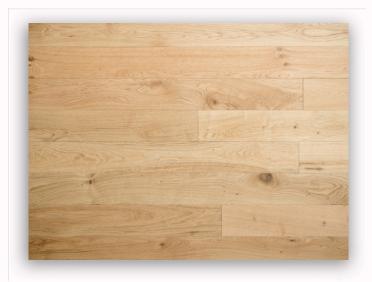

## Moore Park

All measurements nominal, materials subject to normal variations inherent in natural wood products.

Images subject to limitations of reproduction and display on individual devices.

## **Product Details**

| Species   | Oak                                 |
|-----------|-------------------------------------|
| Color     | Light                               |
| Finish    | Matte Aluminum Oxide                |
| Grade     | Character / Filled Knots            |
| Texture   | Wire-brushed                        |
| Edges     | 4 Side Micro Bevel                  |
| Thickness | %16" (14.3mm)                       |
| Width     | 5" (127mm)                          |
| Lengths   | 15-¾" - 74-¼"<br>(400mm - 1900mm)   |
| Top Layer | 4mm Dry Sawn Wear Layer             |
| Core      | Hardwood Plywood                    |
| Profiling | Tongue and Grooved on Four<br>Sides |